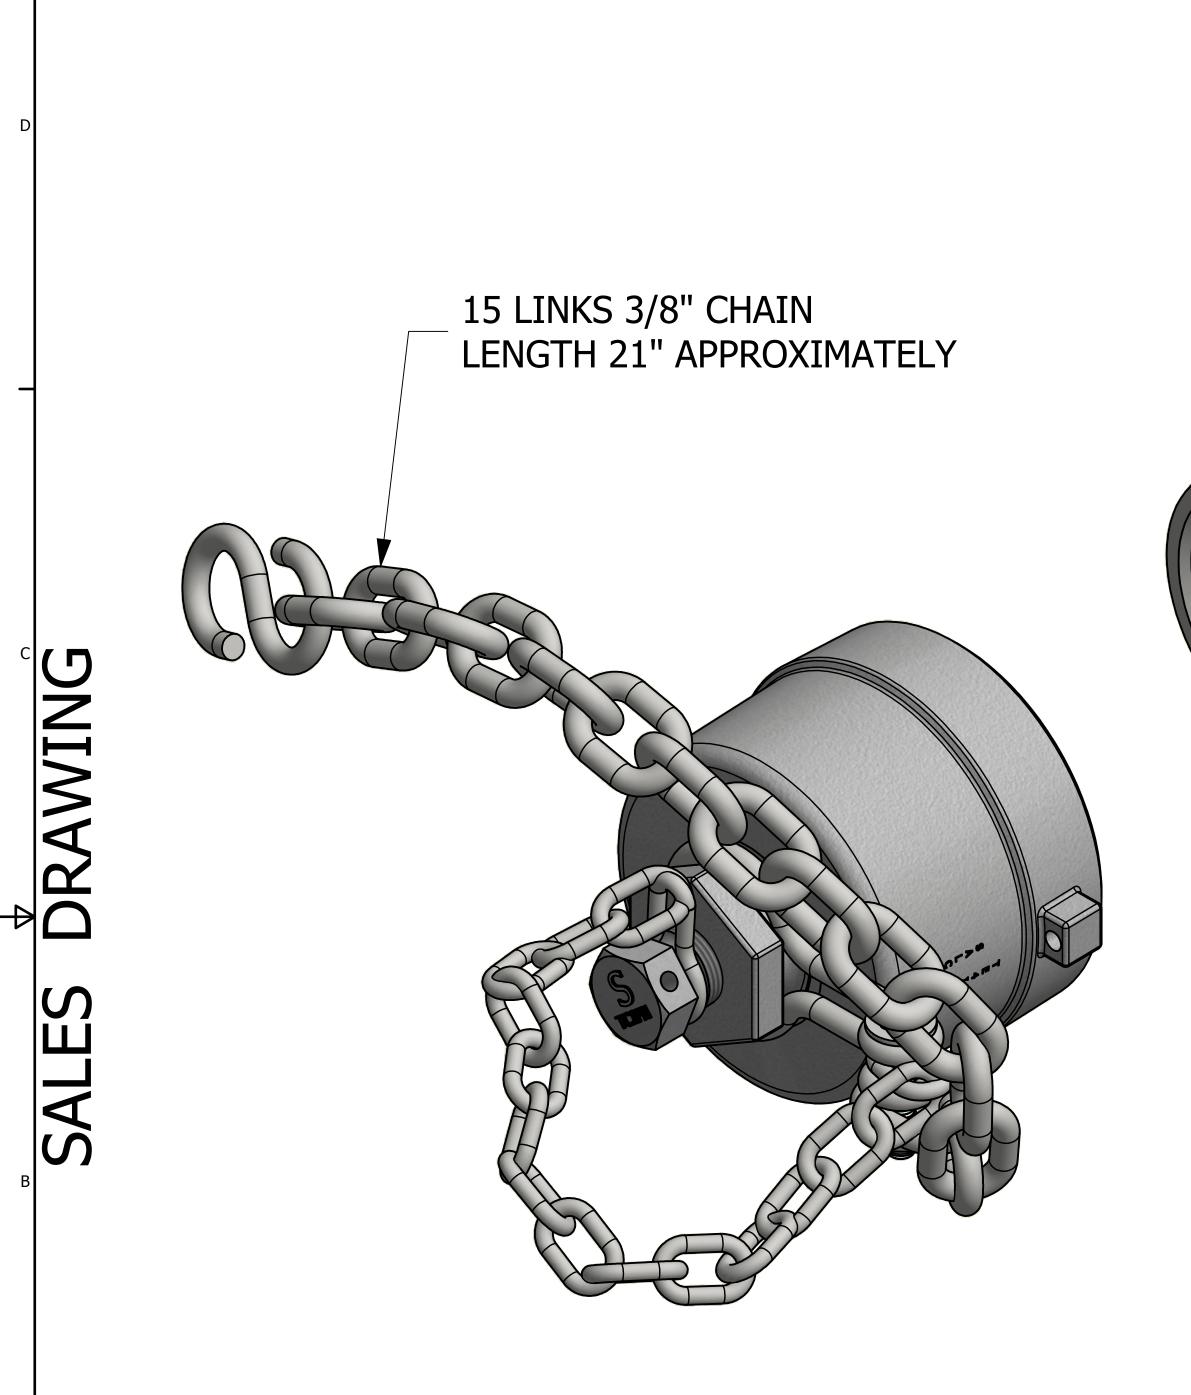

| The second secon |                                                     | 15 LINKS<br>LENGTH             |                 | CHAIN<br>PROXIMATELY                                                                                                                                                                                                                                                     | BALES DRAWING |
|--------------------------------------------------------------------------------------------------------------------------------------------------------------------------------------------------------------------------------------------------------------------------------------------------------------------------------------------------------------------------------------------------------------------------------------------------------------------------------------------------------------------------------------------------------------------------------------------------------------------------------------------------------------------------------------------------------------------------------------------------------------------------------------------------------------------------------------------------------------------------------------------------------------------------------------------------------------------------------------------------------------------------------------------------------------------------------------------------------------------------------------------------------------------------------------------------------------------------------------------------------------------------------------------------------------------------------------------------------------------------------------------------------------------------------------------------------------------------------------------------------------------------------------------------------------------------------------------------------------------------------------------------------------------------------------------------------------------------------------------------------------------------------------------------------------------------------------------------------------------------------------------------------------------------------------------------------------------------------------------------------------------------------------------------------------------------------------------------------------------------------|-----------------------------------------------------|--------------------------------|-----------------|--------------------------------------------------------------------------------------------------------------------------------------------------------------------------------------------------------------------------------------------------------------------------|---------------|
|                                                                                                                                                                                                                                                                                                                                                                                                                                                                                                                                                                                                                                                                                                                                                                                                                                                                                                                                                                                                                                                                                                                                                                                                                                                                                                                                                                                                                                                                                                                                                                                                                                                                                                                                                                                                                                                                                                                                                                                                                                                                                                                                | UNLESS OTHERWISE SPECIFIED                          | DRAWN BY:                      | ACC             | DWEB3-20-15A-A-59326D WAS MIL-C-27487G, E-149523 WAS E-049<br>UPDATED TITLEBLOCKCWRB1-19-05AAR APPROVAL # WAS E-949047 &<br>UPDATED DRAWING TO CURRENT STANDARDSBACC6-18-99CHAIN WAS CS Z/P, UPDATED NOTESAMRC3-2-98SSA4GV WAS LISTED AS WHITE VITONREVBYDATEDESCRIPTION | 9013          |
|                                                                                                                                                                                                                                                                                                                                                                                                                                                                                                                                                                                                                                                                                                                                                                                                                                                                                                                                                                                                                                                                                                                                                                                                                                                                                                                                                                                                                                                                                                                                                                                                                                                                                                                                                                                                                                                                                                                                                                                                                                                                                                                                | DIMENSIONAL TOLERANCES<br>FRACTIONAL: ±1/16         |                                |                 | SALCO PRODUCTS, INC.                                                                                                                                                                                                                                                     |               |
|                                                                                                                                                                                                                                                                                                                                                                                                                                                                                                                                                                                                                                                                                                                                                                                                                                                                                                                                                                                                                                                                                                                                                                                                                                                                                                                                                                                                                                                                                                                                                                                                                                                                                                                                                                                                                                                                                                                                                                                                                                                                                                                                | X.XX: ±.03<br>X.XXX: ±.015                          |                                |                 | QUICK CONNECT 4" THREAD ON                                                                                                                                                                                                                                               |               |
|                                                                                                                                                                                                                                                                                                                                                                                                                                                                                                                                                                                                                                                                                                                                                                                                                                                                                                                                                                                                                                                                                                                                                                                                                                                                                                                                                                                                                                                                                                                                                                                                                                                                                                                                                                                                                                                                                                                                                                                                                                                                                                                                | ANGULAR: ±1°                                        | FROTOTIFE DI.                  | ACC             |                                                                                                                                                                                                                                                                          | А             |
|                                                                                                                                                                                                                                                                                                                                                                                                                                                                                                                                                                                                                                                                                                                                                                                                                                                                                                                                                                                                                                                                                                                                                                                                                                                                                                                                                                                                                                                                                                                                                                                                                                                                                                                                                                                                                                                                                                                                                                                                                                                                                                                                | DEBURR ALL SHARP EDGES.<br>ALL MACHINED SURFACES TO | PROTOTYPE<br>DATE:             | 7/2/1997        | MATERIAL: DUCTILE IRON                                                                                                                                                                                                                                                   |               |
| 1                                                                                                                                                                                                                                                                                                                                                                                                                                                                                                                                                                                                                                                                                                                                                                                                                                                                                                                                                                                                                                                                                                                                                                                                                                                                                                                                                                                                                                                                                                                                                                                                                                                                                                                                                                                                                                                                                                                                                                                                                                                                                                                              | HAVE A 125 RMS FINISH                               |                                |                 |                                                                                                                                                                                                                                                                          |               |
|                                                                                                                                                                                                                                                                                                                                                                                                                                                                                                                                                                                                                                                                                                                                                                                                                                                                                                                                                                                                                                                                                                                                                                                                                                                                                                                                                                                                                                                                                                                                                                                                                                                                                                                                                                                                                                                                                                                                                                                                                                                                                                                                | UNLESS NOTED OTHERWISE.                             | APPROVED FOR<br>PRODUCTION BY: | ACC             | PROJECT #: 970916 SHEET #: 1 OF 1 SCALE: 3:4                                                                                                                                                                                                                             |               |
| THIS PRINT, PROPERTY OF SALCO PRODUCTS INC, CONTAINS PROPRIETARY INFORMATION<br>AND MUST NOT BE COPIED, REPRODUCED, OR USED DETRIMENTALLY TO OUR INTEREST.                                                                                                                                                                                                                                                                                                                                                                                                                                                                                                                                                                                                                                                                                                                                                                                                                                                                                                                                                                                                                                                                                                                                                                                                                                                                                                                                                                                                                                                                                                                                                                                                                                                                                                                                                                                                                                                                                                                                                                     |                                                     |                                | ACC<br>7/2/1997 | 970916 1 OF 1 3:4   DRAWING #: PART #: TE4IU6A                                                                                                                                                                                                                           |               |